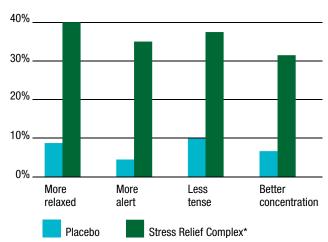

Stress Relief Complex\*—Relieve stress and feel alert\*

Tested in a 7-day, double-blind, placebo-controlled, employee-use test measuring four key categories:

- More relaxed
- Less tense
- More alert
- Better concentration

In each of these four categories, people taking Stress Relief Complex felt more benefits than those who consumed a placebo.

<sup>\*</sup>These statements have not been evaluated by the Food and Drug Administration.
This product is not intended to diagnose, treat, cure, or prevent any disease.